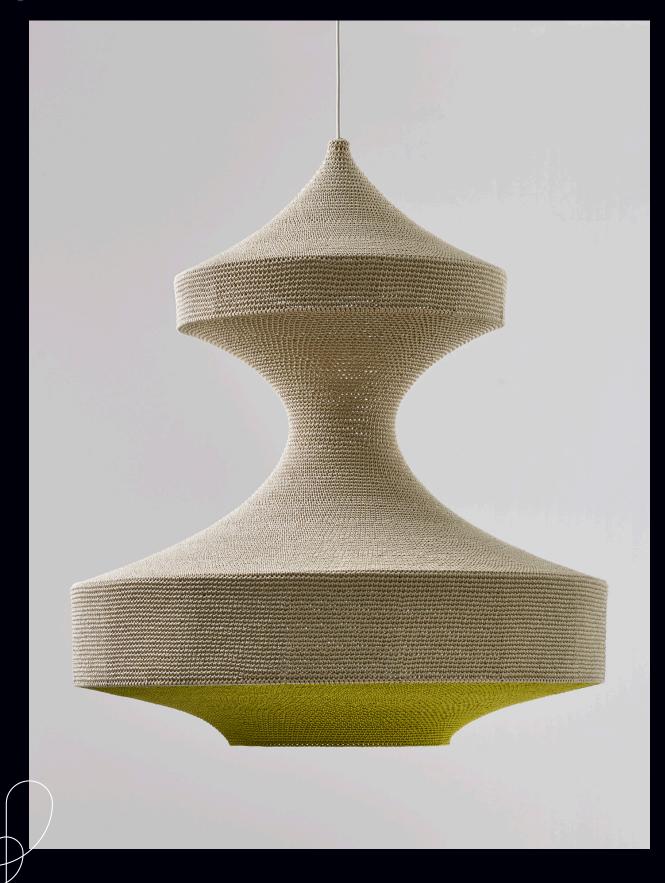

#### Dimensions & Details

Hand crocheted in England by textile artisans with a deep knowledge and understanding of fibre and form.

Monika pendant is a stunning example of couture craftsmanship, a quietly opulent statement. Whether as a single piece or clustered in tiers this is an arresting and sculptural lighting solution. Highly crafted in fine single ply using our signature 100% Egyptian mercerized cotton double knit cord and a coppered frame.

1 ply  $\varnothing$  500mm x H 600mm /  $\varnothing$  800mm x H 1000mm

\*Available to order in single colour or two tone as image shows