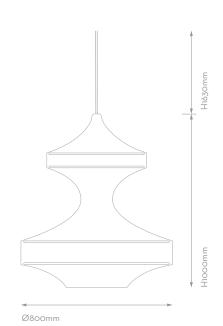

1 ply  $\varnothing$  500mm x H 600mm /  $\varnothing$  800mm x H 1000mm

\*Available to order in single colour or two tone as image shows

\*Please note due to the hand crafted nature of the luminaires pendant height dimensions are variable.