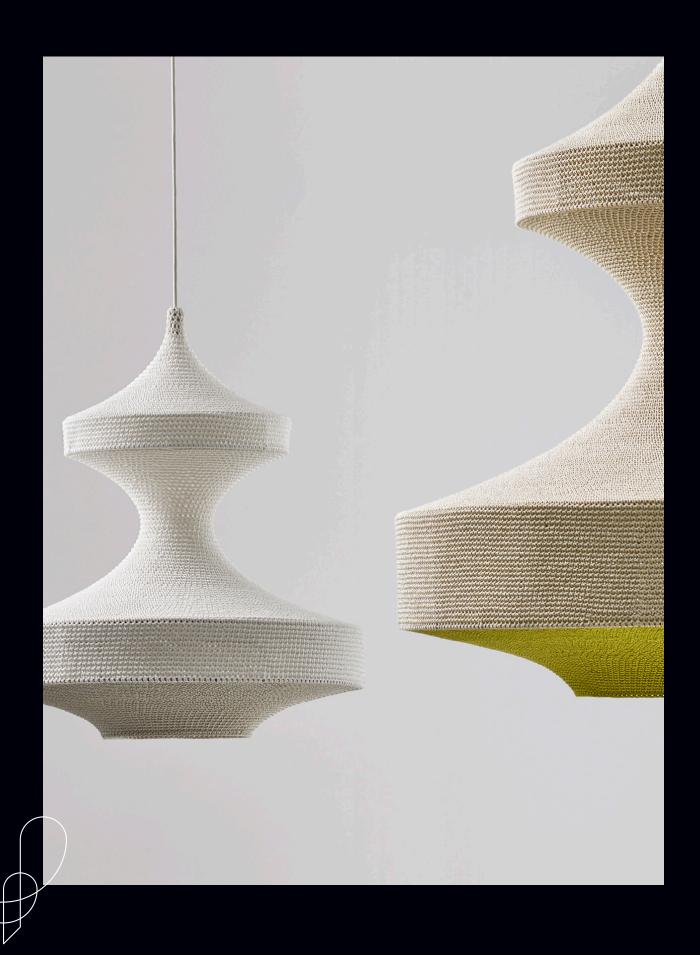

#### Dimensions & Details

Hand crocheted in England by textile artisans with a deep knowledge and understanding of fibre and form.

Monika pendant is a stunning example of couture craftsmanship, a quietly opulent statement. Whether as a single piece or clustered in tiers this is an arresting and sculptural lighting solution. Highly crafted in fine single ply using our signature 100% Egyptian mercerized cotton double knit cord and a coppered frame.

1 ply  $\varnothing$  500mm x H 600mm /  $\varnothing$  800mm x H 1000mm

\*Available to order in single colour or two tone as image shows