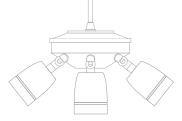

#### Bulb holder Ø500mm Monika pendant E27 glazed ceramic

Ø800mm Monika Pendant 3 way chrome manifold x3 E27 chrome holders

\*US versions on request

Ceiling rose canopy

Ceramic bulb holder

3 way multi-bulb manifold