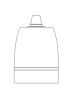

#### Bulb holder Ø500mm Monika pendant E27 glazed ceramic

Ø800mm Monika Pendant 3 way chrome manifold x3 E27 chrome holders

\*US versions on request

Ceiling rose canopy

Ceramic bulb holder

3 way multi-bulb manifold