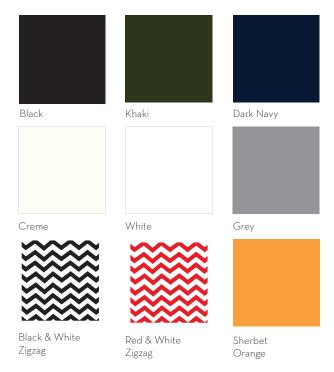

guide: http://www.naomipaul.co.uk/installationguide

To clean simply hoover using a furnishing nozzle or lint roller. The surface can also be wiped with a lightly dampened sponge.





#### Parts

#### Ceiling Rose Canopy White coated metal

Ø 85mm x H 21mm

#### Bulb holder Ø500mm Monika pendant E27 glazed ceramic

Ø800mm Monika Pendant 3 way chrome manifold x3 E27 chrome holders

\*US versions on request











Ceiling rose canopy

Ceramic bulb holder

3 way multi-bulb manifold

\*Please note due to the hand crafted nature of the luminaires pendant height dimensions are variable.

#### Colours & Cables

#### Yarn

100% Egyptian mercerized cotton Colour swatches can be requested by email: info@naomipaul.co.uk



#### Cable

3 core double insulated 6mm diameter Made in Great Britain