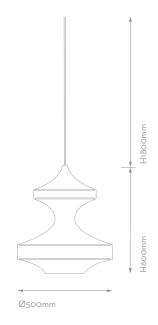

1 ply  $\varnothing$  500mm x H 600mm /  $\varnothing$  800mm x H 1000mm

\*Available to order in single colour or two tone as image shows

\*Please note due to the hand crafted nature of the luminaires pendant height dimensions are variable.