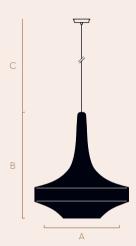

|       | А     | В   | C (mm) |
|-------|-------|-----|--------|
| 1 ply | Ø 500 | 550 | 1000   |
| ı ply | Ø 600 | 700 | 1000   |
| 3 ply | Ø 800 | 900 | 1000   |