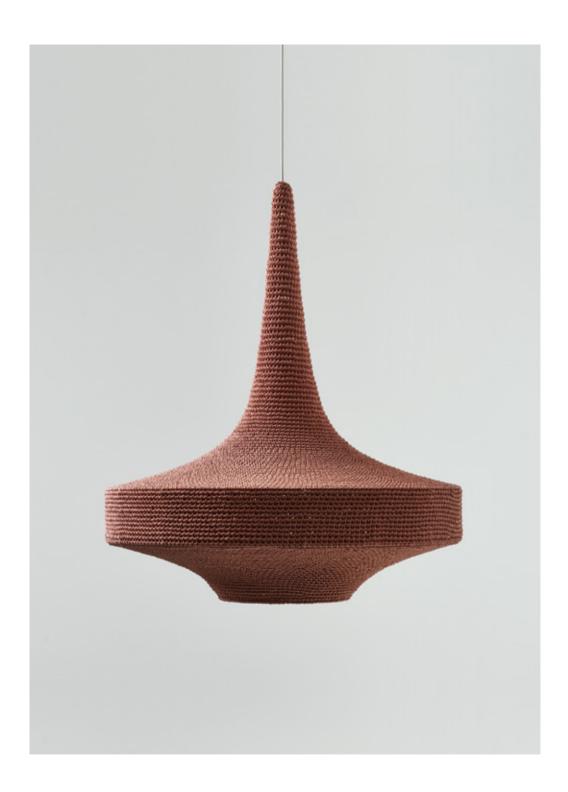

# NAOMI PAUL

GLÜCK, plain finish in Dusky Pink

## GLÜCK

A versatile diffused atmospheric light. In its smallest size, GLÜCK is a pendant perfect for intimate environments. In its largest size GLÜCK is a statement pendant. Single or clustered, GLÜCK is equally at home in a kitchen or cascading down a stairwell.