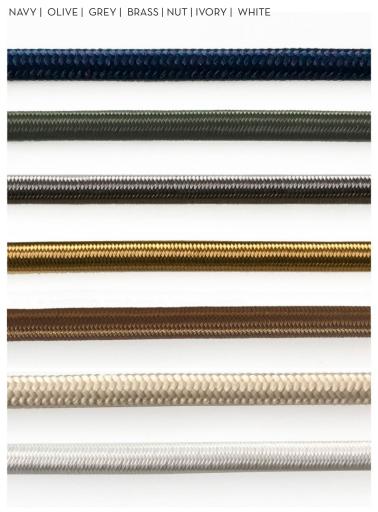

## CABLE COLOUR OPTIONS

Each pendant & lighting design is supplied with one meter of braided cable, made in Northern Ireland. Custom lengths can be supplied on request.

## SELECT YOUR CABLE COLOR CHOICE:

\*US UL certifed option available.
Please note colors may vary for US versions