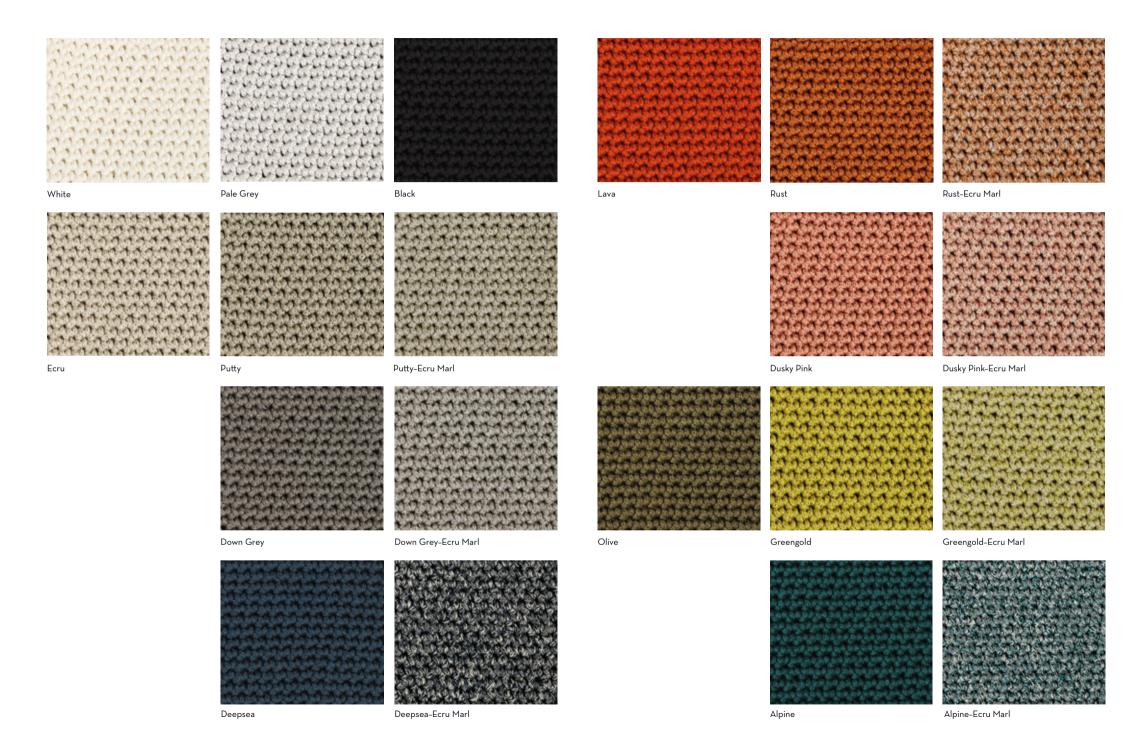

#### Available colour finishes

• Plain • Two tone

Bulb fitting type and recommended bulb

Ø 500: E14, max 11w bulb LED Ø 600, Ø 800: E27, max 11w bulb LED **NAOMI PAUL** 

#### COLOUR COMBINATIONS

We are happy to consult on colour and combination options, please do not hesitate to get in touch.

Plain Available for all products.

Two tone
Lower section under frame in 2nd colour
Available for: <u>GLÜCK</u>, <u>MONIKA</u>, <u>SONNE</u>
and SSO4.

Inside edge colour Available for: <u>CAVE</u>, <u>CWAL</u>, <u>CWAS</u>, VEX and V2 GLÜCK

Trim
Available for: <u>SSO1</u>, <u>SSO1 WAL</u>,
<u>SSO1 WAS</u>, <u>SSO2</u>, <u>SSO3</u>, <u>SSO5</u>,
and <u>SS TABLE LIGHT</u>.

## 50/50

This vertical colour split has a striking but simple finish created using a complex technique developed by Naomi Paul Studio.

Available for: <u>SSO1</u>, <u>SSO1 WAL</u>, <u>SSO1 WAS</u>, <u>SSO2</u>, <u>SSO3</u>, <u>SSO5</u>, and <u>SS TABLE LIGHT</u>.

#### Ombré

Always Ecru based with x 1 accent colour.

Available for: <u>SSO3</u>, <u>SSO5</u> and SS TABLE LIGHT.

Marl is a mottled yarn made with Ecru and an accent colour